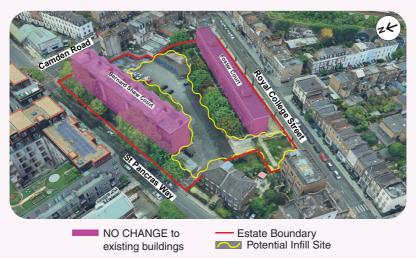

## **Bernard Shaw / Foster Court Estate**

Is there a small space on Bernard Shaw / Foster Court Estate that could be improved by building new homes for local people? What improvements to the wider estate could these homes lead to?

We're looking at opportunities across the whole of Camden to provide desperately needed new homes.

This is about building new homes on infill sites and not about replacing homes.

We want to know what you think of the idea of additional new homes on your estate and what improvements you think they could bring to your estate.